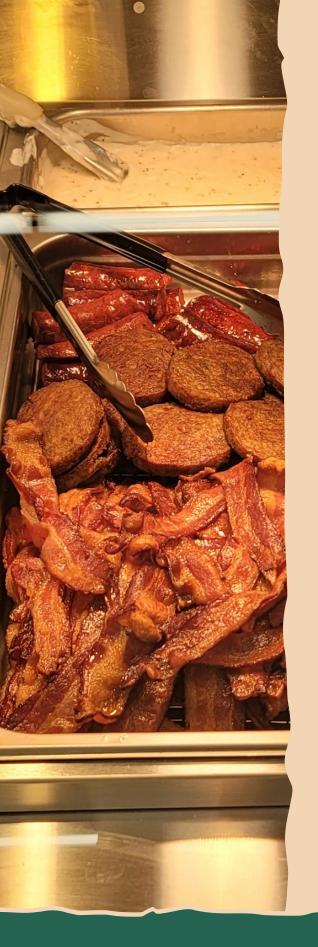

#### **BREAKFAST PLATE:**

1 BISCUIT, GRAVY, GRITS, EGG AND YOUR CHOICE OF 2 SLICES OF BACON, LINK SAUSAGE OR SAUSAGE PATTY.

GRITS - 8 OZ.

EGGS - 8 OZ.

#### **BREAKFAST MEAT:**

SAUSAGE PATTY, SAUSAGE LINK, BACON

**BISCUIT** 

BISCUIT + MEAT

BISCUIT + EGG AND MEAT

**BISCUIT WITH GRAVY** 

TOAST

\*CONTACT STORE FOR PRICING. AVAILABLE IN SELECT CORNER MARKET LOCATIONS ONLY.