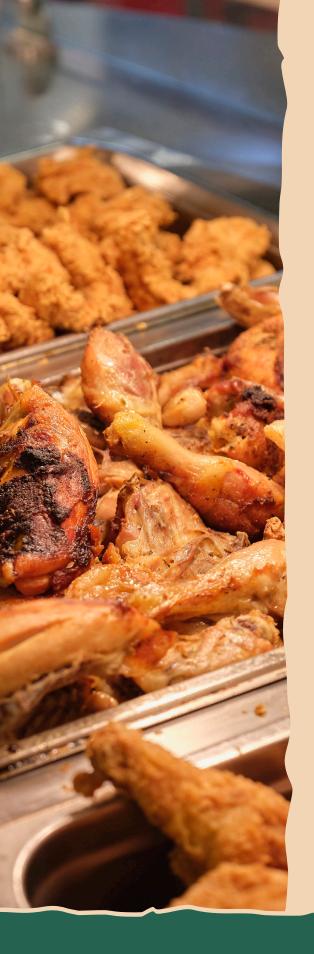

### CHICKEN MENU

CHICKEN BREAST BY THE COUNT CHICKEN THIGH BY THE COUNT CHICKEN WING BY THE COUNT CHICKEN LEG BY THE COUNT

2-PC WHITE CHICKEN SNACK BOX: 1 BREAST, 1 WING
2-PC DARK CHICKEN SNACK BOX: 1 LEG, 1 THIGH
4-PC CHICKEN SNACK BOX: 2 LEGS, 2 THIGHS
8-PC CHICKEN BOX: 2 WINGS, 2 BREASTS, 2 THIGHS, 2 LEGS
12-PC CHICKEN BOX: 3 WINGS, 3 BREASTS, 3 THIGHS, 3 LEGS
16-PC CHICKEN BOX: 4 WINGS, 4 BREASTS, 4 THIGHS, 4 LEGS
24-PC CHICKEN BOX: 6 WINGS, 6 BREASTS, 6 THIGHS, 6 LEGS
48-PC CHICKEN BOX: 12 WINGS, 12 BREASTS, 12 THIGHS, 12 LEGS
96-PC CHICKEN BOX: 24 WINGS, 24 BREASTS, 24 THIGHS, 24 LEGS

### ROTISSERIE CHICKEN

ROTISSERIE CHICKEN: SAVORY ROTISSERIE LEG QUARTERS: 2-COUNT ROTISSERIE LEG QUARTERS: 4-COUNT

\*CONTACT STORE FOR PRICING. PRODUCT ONLY AVAILABLE IN SELECT CORNER MARKET LOCATIONS. ALL ORDERS ARE FOR PICKUP ONLY.