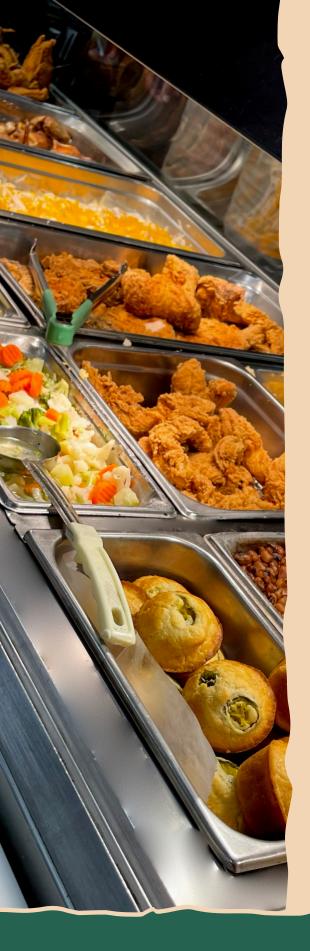

## LUNCH

GET A DELICIOUS LUNCH AT SELECT CORNER MARKET LOCATIONS!
SELECTIONS VARY DAILY, SO BE SURE TO CONTACT YOUR STORE FOR MORE DETAILS.

DAILY HOT LUNCH SPECIALS INCLUDE 1 ENTRÉE, TWO SIDES, CORNBREAD OR ROLL AND YOUR CHOICE OF LEMONADE OR SWEET TEA, ALL FOR ONE LOW PRICE.

WE OFFER SINGLE MEAT SERVINGS, SMALL OR LARGE. WE ALSO OFFER FULLY COOKED SLAB RIBS AND HALF RIBS, AS WELL AS SMALL OR LARGE VEGETABLE SERVINGS.

#### OTHER LUNCH ITEMS CAN INCLUDE:

- CATFISH DINNERS ARE AVAILABLE ON FRIDAYS IN SELECT LOCATIONS.
- GRILLED SALMON
- GRILLED CHICKEN
- GRILLED PORK CHOPS
- FRIED CHICKEN SANDWICHES: REGULAR OR SPICY
- HOT SMALL POT PIES
- TWICE-BAKED POTATOES: SHRIMP, SOUR CREAM OR HAM & CHEESE
- FRESH DELI CHIPS, MADE IN-STORE
- AND MORE!